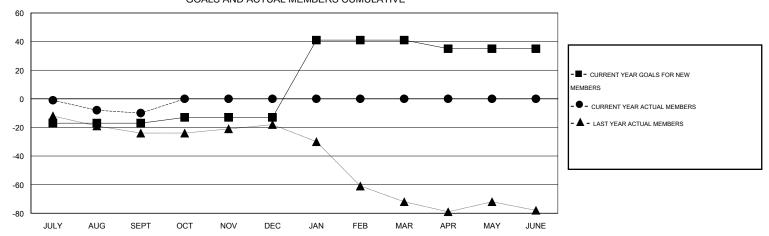

### **LOCATION PRINCE EDWARD ISLAND**

 $\mathsf{GMT}\;\mathsf{CA}\;2$ 

| Clubs         |                  |                  |                  |                  | Members               |                    |                                     |                    |                  |  |
|---------------|------------------|------------------|------------------|------------------|-----------------------|--------------------|-------------------------------------|--------------------|------------------|--|
|               | RESUI            | TS FOR 2015-2016 | <b>i</b>         |                  | RESULTS FOR 2015-2016 |                    |                                     |                    |                  |  |
| QUARTER       | NEW CLUB<br>GOAL | NEW CLUBS        | DROPPED<br>CLUBS | NET<br>GAIN/LOSS | QUARTER               | NEW MEMBER<br>GOAL | CHARTER AND<br>NEW MEMBERS<br>ADDED | DROPPED<br>MEMBERS | NET<br>GAIN/LOSS |  |
| JULY/AUG/SEPT | 0                | 0                | 0                | 0                | JULY/AUG/SEPT         | -17                | 19                                  | 29                 | -10              |  |
| OCT/NOV/DEC   | 0                | 0                | 0                | 0                | OCT/NOV/DEC           | 4                  | 0                                   | 0                  | 0                |  |
| JAN/FEB/MAR   | 1                | 0                | 0                | 0                | JAN/FEB/MAR           | 54                 | 0                                   | 0                  | 0                |  |
| APR/MAY/JUNE  | 0                | 0                | 0                | 0                | APR/MAY/JUNE          | -6                 | 0                                   | 0                  | 0                |  |

# GOALS AND ACTUAL MEMBERS CUMULATIVE

| DROPPED CLUBS: 0  DROPPED MEMBERS |              | 11 CLUBS OF 79 ADDED 1 OR MORE NEW MEMBERS | GENDER DISTRIBU<br>MALE<br>FEMALE     | TION<br>1,390 (77.65%)<br>400 (22.35%) |                   |
|-----------------------------------|--------------|--------------------------------------------|---------------------------------------|----------------------------------------|-------------------|
| DECEASED CLUB CANCELLED OTHER     | 8<br>0<br>21 | CLICK HERE FOR HEALTH ASSESSMENT DATA      | FAMILY UNIT MEMBERS HEAD OF HOUSEHOLD |                                        | 290<br>143<br>147 |
| TOTAL                             | 29           |                                            | NON-HEAD OF HOUSEHOLD                 |                                        |                   |